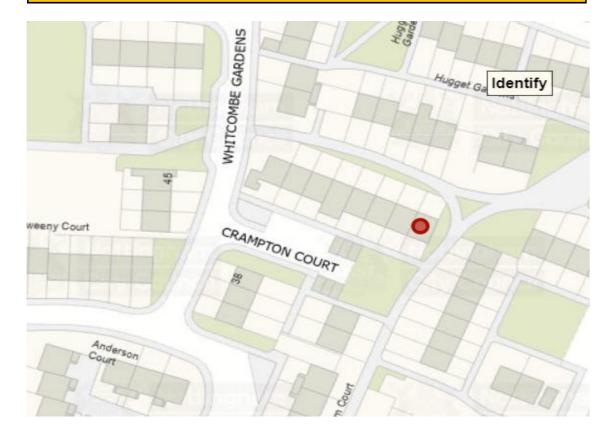

Proposed list for Garage Demolition City Wide - 2022/23

| Site Ref | Ward         | Site                         |    | whole or<br>part site |         | Final Consideration of site use and goundworks finish ie - top<br>soil and grass seed / Hardcore finish / Tarmac for parking<br>(Action for Housing Managemen Team ) | Estimated Cost |            |  |
|----------|--------------|------------------------------|----|-----------------------|---------|----------------------------------------------------------------------------------------------------------------------------------------------------------------------|----------------|------------|--|
| Site 1   | Bestwood     | Crampton Court Garages       | 6  | Whole                 | Parking | Tarmac parking                                                                                                                                                       | £              | 21,099.10  |  |
| Site 2   | Clifton East | 7/9 Thistledown Road Garages | 8  | Whole                 | Parking | Tarmac parking                                                                                                                                                       | £              | 49,337.75  |  |
| Site 3   | Basford      | Rosegarth Walk Garages       | 50 | Whole                 | Parking | Tarmac parking                                                                                                                                                       | £              | 136,726.70 |  |

## **Location Maps on GIS**

Site 1 Crampton Court Garages

Site 2 7/9 Thistledown Road Garages