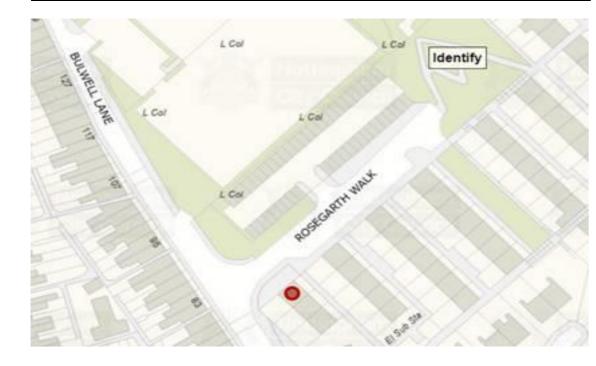

Proposed list for Garage Demolition City Wide - 2022/23

| Site Ref | Ward         | Site                         |    | whole or<br>part site |         | Final Consideration of site use and goundworks finish ie - top<br>soil and grass seed / Hardcore finish / Tarmac for parking<br>(Action for Housing Managemen Team ) | Estimated Cost |            |  |
|----------|--------------|------------------------------|----|-----------------------|---------|----------------------------------------------------------------------------------------------------------------------------------------------------------------------|----------------|------------|--|
| Site 1   | Bestwood     | Crampton Court Garages       | 6  | Whole                 | Parking | Tarmac parking                                                                                                                                                       | £              | 21,099.10  |  |
| Site 2   | Clifton East | 7/9 Thistledown Road Garages | 8  | Whole                 | Parking | Tarmac parking                                                                                                                                                       | £              | 49,337.75  |  |
| Site 3   | Basford      | Rosegarth Walk Garages       | 50 | Whole                 | Parking | Tarmac parking                                                                                                                                                       | £              | 136,726.70 |  |

## Site 3 Rosegarth Walk Garages