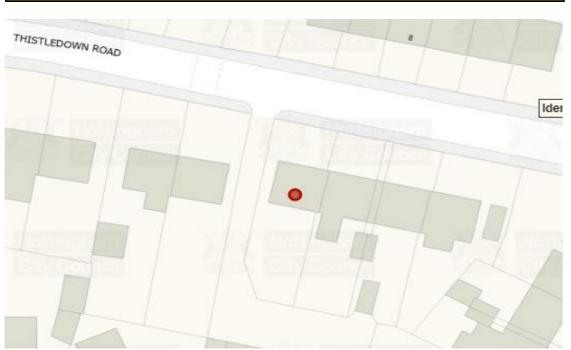

Proposed list for Garage Demolition City Wide - 2022/23

| Site Ref | Ward         | Site                         |    | whole or<br>part site |         | Final Consideration of site use and goundworks finish ie - top<br>soil and grass seed / Hardcore finish / Tarmac for parking<br>(Action for Housing Managemen Team ) | Estimated Cost |            |  |
|----------|--------------|------------------------------|----|-----------------------|---------|----------------------------------------------------------------------------------------------------------------------------------------------------------------------|----------------|------------|--|
| Site 1   | Bestwood     | Crampton Court Garages       | 6  | Whole                 | Parking | Tarmac parking                                                                                                                                                       | £              | 21,099.10  |  |
| Site 2   | Clifton East | 7/9 Thistledown Road Garages | 8  | Whole                 | Parking | Tarmac parking                                                                                                                                                       | £              | 49,337.75  |  |
| Site 3   | Basford      | Rosegarth Walk Garages       | 50 | Whole                 | Parking | Tarmac parking                                                                                                                                                       | £              | 136,726.70 |  |

## **Location Maps on GIS**

Site 1 Crampton Court Garages

Site 2 7/9 Thistledown Road Garages